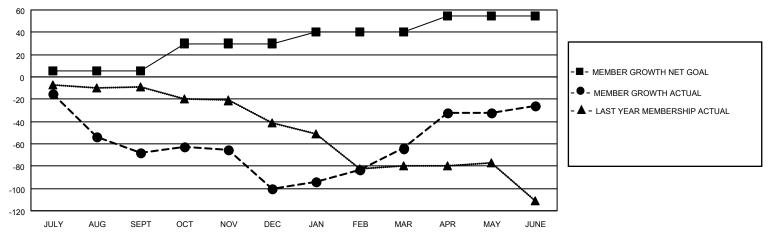

## GOALS AND ACTUAL MEMBERS CUMULATIVE

| DROPPED CLUBS: 8 |     | 47 CLUBS OF 66 ADDED 1 OR<br>MORE NEW MEMBERS | GENDER DISTRIBUTION           |              |  |
|------------------|-----|-----------------------------------------------|-------------------------------|--------------|--|
|                  |     |                                               |                               | 488 (42.07%) |  |
|                  |     |                                               | FEMALE                        | 672 (57.93%) |  |
| DROPPED MEMBERS  |     |                                               | NON BINARY                    | 0 (0.00%)    |  |
|                  |     |                                               | PREFER NOT TO ANSWER          | 0 (0.00%)    |  |
| DECEASED         | 8   |                                               |                               |              |  |
| CLUB CANCELLED   | 75  | CLICK HERE FOR CUMULATIVE                     | TOTAL FAMILY UNIT MEMBERS 194 |              |  |
| OTHER            | 203 | MEMBERSHIP DATA                               |                               |              |  |
| TOTAL            | 286 |                                               | FAMILY MEMBERS PAYING HAI     | LF DUES 103  |  |
|                  |     |                                               |                               |              |  |

## MONTHLY MEMBERSHIP PROGRESS REPORT

LOCATION TURKEY District 118 R Results as of: 6/30/2022

| Clubs RESULTS FOR 2021-2022 |   |   |   | Members RESULTS FOR 2021-2022 |    |     |     |
|-----------------------------|---|---|---|-------------------------------|----|-----|-----|
|                             |   |   |   |                               |    |     |     |
| JULY/AUG/SEPT               | 1 | 1 | 6 | JULY/AUG/SEPT                 | 5  | 41  | 102 |
| OCT/NOV/DEC                 | 1 | 0 | 1 | OCT/NOV/DEC                   | 25 | 27  | 57  |
| JAN/FEB/MAR                 | 0 | 0 | 0 | JAN/FEB/MAR                   | 10 | 68  | 14  |
| APR/MAY/JUNE                | 1 | 2 | 1 | APR/MAY/JUNE                  | 15 | 160 | 109 |