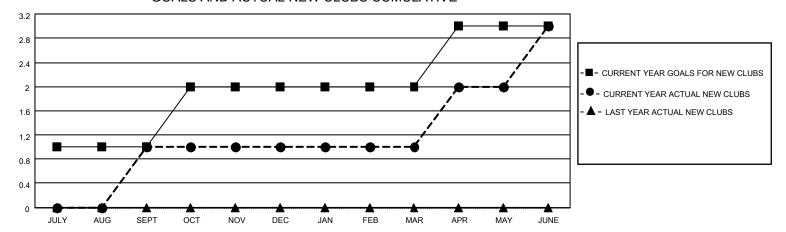

## GOALS AND ACTUAL NEW CLUBS CUMULATIVE

## MONTHLY MEMBERSHIP PROGRESS REPORT

LOCATION TURKEY District 118 R Results as of: 6/30/2022

| Clubs RESULTS FOR 2021-2022 |   |   |   | Members RESULTS FOR 2021-2022 |    |     |     |
|-----------------------------|---|---|---|-------------------------------|----|-----|-----|
|                             |   |   |   |                               |    |     |     |
| JULY/AUG/SEPT               | 1 | 1 | 6 | JULY/AUG/SEPT                 | 5  | 41  | 102 |
| OCT/NOV/DEC                 | 1 | 0 | 1 | OCT/NOV/DEC                   | 25 | 27  | 57  |
| JAN/FEB/MAR                 | 0 | 0 | 0 | JAN/FEB/MAR                   | 10 | 68  | 14  |
| APR/MAY/JUNE                | 1 | 2 | 1 | APR/MAY/JUNE                  | 15 | 160 | 109 |